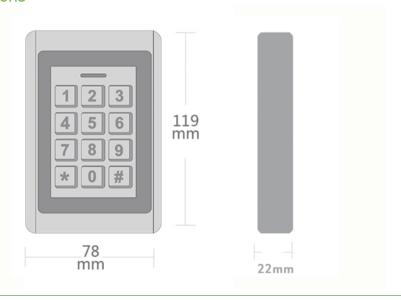

#### **Dimensions**

#### **Specifications**

| Card type           | EM            | Electric lock output  | <=1A              |
|---------------------|---------------|-----------------------|-------------------|
| Static electricity  | <=30mA        | Humidity              | 10% to 90% RH     |
| Working voltage     | DC12Vffl10%   | short-circuit Protect | <=100us           |
| Ambient temperature | -45°C ~ 60°°C | Door Opening Time     | 0-99s(Adjustable) |
| Reading Range       | 3-6cm         | Dimensions            | 119*78*22mm       |